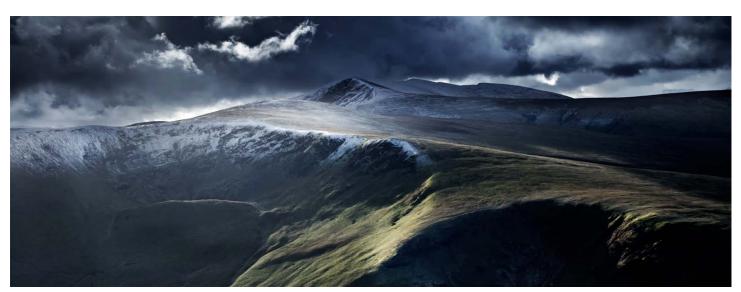

Best Nature Print. Successful Dive by Mary Gibson, Carluke

Keith Snell Judge's Choice - Projected Digital. Blencathro from Carrock Fell by David Jardine, Dumfries

Page 5, e-flash 84, August 2018

# SPF PORTFOLIOS 2018 INDIVIDUAL AWARDS

| Best Overall Colour Print                      | Lone Tree                    | David McLauchlin | Bon Accord CC           |
|------------------------------------------------|------------------------------|------------------|-------------------------|
| Best Overall Mono Print                        | Stormy Weather               | Libby Smith      | Carluke CC              |
| Best Creative Print                            | Golden Girl                  | Nicola Shepherd  | St Andrews PS           |
| Best Landscape Print                           | Rattray Head Dawn            | Ben Freeman      | Brechin PS              |
| Best Nature Print                              | Successful Dive              | Mary Gibson      | Carluke CC              |
| Best Portrait Print                            | Festival Blues               | Bob Collins      | Queen's Park CC         |
| Keith Snell Judge's Choice - Colour Print      | Bearded Tit in Reedbed       | Hazel Marr       | Dumfries CC             |
| Tony Potter Judge's Choice - Colour Print      | Wings Over Seilebost         | John Wilson      | Dumfries CC             |
| David Stout Judge's Choice - Colour Print      | First Light                  | Maybeth Jamieson | Dumfries CC             |
| Keith Snell Judge's Choice - Mono Print        | Blackmount Wilderness        | Norman McNab     | Milngavie & Bearsden CC |
| Tony Potter Judge's Choice - Mono Print        | Eyes Down for the Shot       | Campbell Skinner | Greenock CC             |
| David Stout Judge's Choice - Mono Print        | Attitude                     | Paul Dickson     | Bon Accord CC           |
| Best Overall Projected Digital                 | Tempest                      | Kathryn Scorah   | Dingwall CC             |
| Best Creative Projected Digital                | Falcon Queen                 | Libby Smith      | Carluke CC              |
| Best Landscape Projected Digital               | The Creek                    | Kathryn Scorah   | Dingwall CC             |
| Best Nature Projected Digital                  | Male Sparrowhawk             | Lynn Stout       | Mearns CC               |
| Best Portrait Projected Digital                | Mystical Eyes                | lain Wood        | Mearns CC               |
| Keith Snell Judge's Choice - Projected Digital | Blencathra from Carrock Fell | David Jardine    | Dumfries CC             |
| Tony Potter Judge's Choice - Projected Digital | Capella di Vitaletta         | Stuart McCann    | Eastwood PS             |
| David Stout Judge's Choice - Projected Digital | Global                       | George Hay       | Aberdeen CC             |