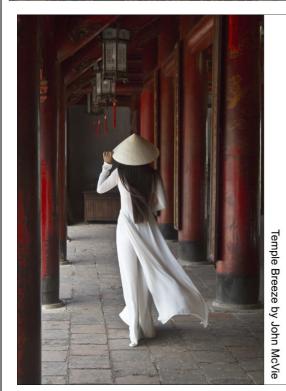

Best Creative Projected Digital. Falcon Queen by Libby Smith, Carluke Camera Club