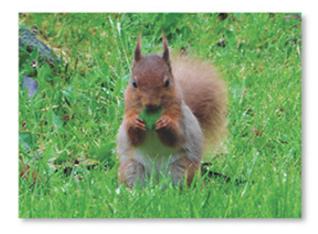

# PHOTOGRAPHY COMPETITION

FOR 2019 SOLWAY FORESTS RED SQUIRREL CALENDAR IN AID OF LOCAL RED SQUIRREL CONSERVATION

## WINNING PHOTOGRAPH ON FRONT COVER 11 RUNNERS UP : 1 FOR EACH MONTH OPEN TO AMATEUR PHOTOGRAPHERS OF ANY AGE

# Atmospheric Photographs of Scottish Red Squirrels

A5 Size Prints. Name/Address Details must be on back of each photo. Accompanying story about shot can be included.

ENTRY £1 PER PHOTO (max 3 per person)