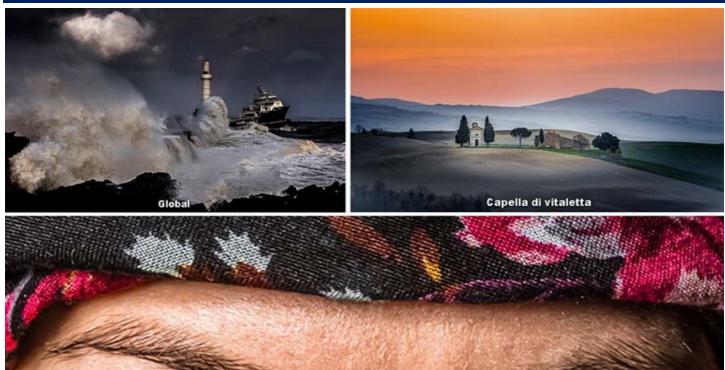

# SPF PORTFOLIOS 2018 INDIVIDUAL AWARDS

| Best Overall Colour Print                      | Lone Tree                    | David McLauchlin | Bon Accord CC           |
|------------------------------------------------|------------------------------|------------------|-------------------------|
| Best Overall Mono Print                        | Stormy Weather               | Libby Smith      | Carluke CC              |
| Best Creative Print                            | Golden Girl                  | Nicola Shepherd  | St Andrews PS           |
| Best Landscape Print                           | Rattray Head Dawn            | Ben Freeman      | Brechin PS              |
| Best Nature Print                              | Successful Dive              | Mary Gibson      | Carluke CC              |
| Best Portrait Print                            | Festival Blues               | Bob Collins      | Queen's Park CC         |
| Keith Snell Judge's Choice - Colour Print      | Bearded Tit in Reedbed       | Hazel Marr       | Dumfries CC             |
| Tony Potter Judge's Choice - Colour Print      | Wings Over Seilebost         | John Wilson      | Dumfries CC             |
| David Stout Judge's Choice - Colour Print      | First Light                  | Maybeth Jamieson | Dumfries CC             |
| Keith Snell Judge's Choice - Mono Print        | Blackmount Wilderness        | Norman McNab     | Milngavie & Bearsden CC |
| Tony Potter Judge's Choice - Mono Print        | Eyes Down for the Shot       | Campbell Skinner | Greenock CC             |
| David Stout Judge's Choice - Mono Print        | Attitude                     | Paul Dickson     | Bon Accord CC           |
| Best Overall Projected Digital                 | Tempest                      | Kathryn Scorah   | Dingwall CC             |
| Best Creative Projected Digital                | Falcon Queen                 | Libby Smith      | Carluke CC              |
| Best Landscape Projected Digital               | The Creek                    | Kathryn Scorah   | Dingwall CC             |
| Best Nature Projected Digital                  | Male Sparrowhawk             | Lynn Stout       | Mearns CC               |
| Best Portrait Projected Digital                | Mystical Eyes                | lain Wood        | Mearns CC               |
| Keith Snell Judge's Choice - Projected Digital | Blencathra from Carrock Fell | David Jardine    | Dumfries CC             |
| Tony Potter Judge's Choice - Projected Digital | Capella di Vitaletta         | Stuart McCann    | Eastwood PS             |
| David Stout Judge's Choice - Projected Digital | Global                       | George Hay       | Aberdeen CC             |