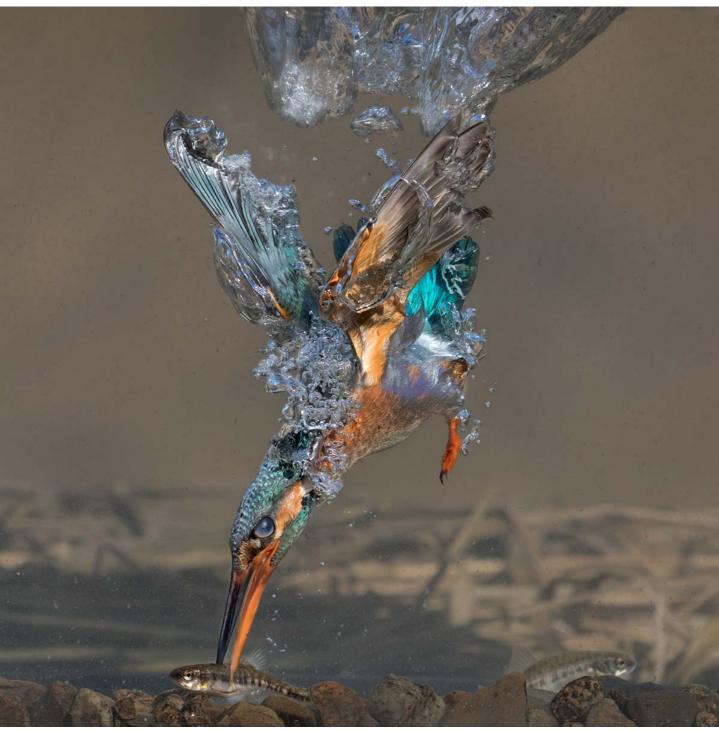

Best Nature Print. Successful Dive by Mary Gibson, Carluke

Keith Snell Judge's Choice - Projected Digital. Blencathro from Carrock Fell by David Jardine, Dumfries

Page 5, e-flash 84, August 2018

# SPF PORTFOLIOS 2018 INDIVIDUAL AWARDS

| Best Overall Colour Print                      | Lone Tree                    | David McLauchlin | Bon Accord CC           |
|------------------------------------------------|------------------------------|------------------|-------------------------|
| Best Overall Mono Print                        | Stormy Weather               | Libby Smith      | Carluke CC              |
| Best Creative Print                            | Golden Girl                  | Nicola Shepherd  | St Andrews PS           |
| Best Landscape Print                           | Rattray Head Dawn            | Ben Freeman      | Brechin PS              |
| Best Nature Print                              | Successful Dive              | Mary Gibson      | Carluke CC              |
| Best Portrait Print                            | Festival Blues               | Bob Collins      | Queen's Park CC         |
| Keith Snell Judge's Choice - Colour Print      | Bearded Tit in Reedbed       | Hazel Marr       | Dumfries CC             |
| Tony Potter Judge's Choice - Colour Print      | Wings Over Seilebost         | John Wilson      | Dumfries CC             |
| David Stout Judge's Choice - Colour Print      | First Light                  | Maybeth Jamieson | Dumfries CC             |
| Keith Snell Judge's Choice - Mono Print        | Blackmount Wilderness        | Norman McNab     | Milngavie & Bearsden CC |
| Tony Potter Judge's Choice - Mono Print        | Eyes Down for the Shot       | Campbell Skinner | Greenock CC             |
| David Stout Judge's Choice - Mono Print        | Attitude                     | Paul Dickson     | Bon Accord CC           |
| Best Overall Projected Digital                 | Tempest                      | Kathryn Scorah   | Dingwall CC             |
| Best Creative Projected Digital                | Falcon Queen                 | Libby Smith      | Carluke CC              |
| Best Landscape Projected Digital               | The Creek                    | Kathryn Scorah   | Dingwall CC             |
| Best Nature Projected Digital                  | Male Sparrowhawk             | Lynn Stout       | Mearns CC               |
| Best Portrait Projected Digital                | Mystical Eyes                | lain Wood        | Mearns CC               |
| Keith Snell Judge's Choice - Projected Digital | Blencathra from Carrock Fell | David Jardine    | Dumfries CC             |
| Tony Potter Judge's Choice - Projected Digital | Capella di Vitaletta         | Stuart McCann    | Eastwood PS             |
| David Stout Judge's Choice - Projected Digital | Global                       | George Hay       | Aberdeen CC             |