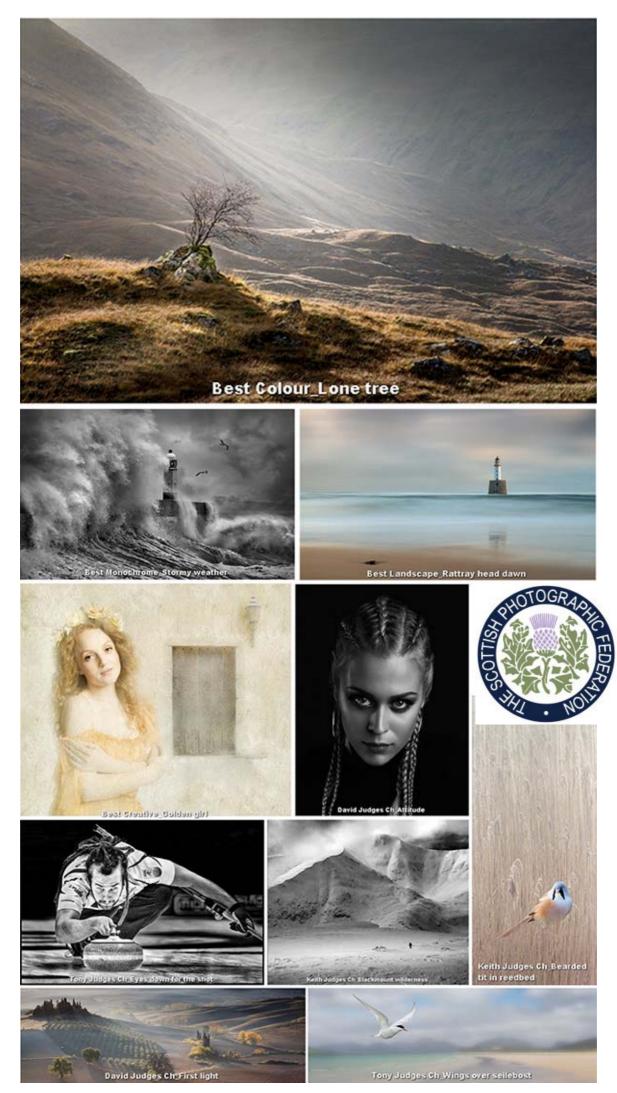

# SPF PORTFOLIOS 2018 INDIVIDUAL AWARDS

| Best Overall Colour Print                      | Lone Tree                    | David McLauchlin | Bon Accord CC           |
|------------------------------------------------|------------------------------|------------------|-------------------------|
| Best Overall Mono Print                        | Stormy Weather               | Libby Smith      | Carluke CC              |
| Best Creative Print                            | Golden Girl                  | Nicola Shepherd  | St Andrews PS           |
| Best Landscape Print                           | Rattray Head Dawn            | Ben Freeman      | Brechin PS              |
| Best Nature Print                              | Successful Dive              | Mary Gibson      | Carluke CC              |
| Best Portrait Print                            | Festival Blues               | Bob Collins      | Queen's Park CC         |
| Keith Snell Judge's Choice - Colour Print      | Bearded Tit in Reedbed       | Hazel Marr       | Dumfries CC             |
| Tony Potter Judge's Choice - Colour Print      | Wings Over Seilebost         | John Wilson      | Dumfries CC             |
| David Stout Judge's Choice - Colour Print      | First Light                  | Maybeth Jamieson | Dumfries CC             |
| Keith Snell Judge's Choice - Mono Print        | Blackmount Wilderness        | Norman McNab     | Milngavie & Bearsden CC |
| Tony Potter Judge's Choice - Mono Print        | Eyes Down for the Shot       | Campbell Skinner | Greenock CC             |
| David Stout Judge's Choice - Mono Print        | Attitude                     | Paul Dickson     | Bon Accord CC           |
| Best Overall Projected Digital                 | Tempest                      | Kathryn Scorah   | Dingwall CC             |
| Best Creative Projected Digital                | Falcon Queen                 | Libby Smith      | Carluke CC              |
| Best Landscape Projected Digital               | The Creek                    | Kathryn Scorah   | Dingwall CC             |
| Best Nature Projected Digital                  | Male Sparrowhawk             | Lynn Stout       | Mearns CC               |
| Best Portrait Projected Digital                | Mystical Eyes                | lain Wood        | Mearns CC               |
| Keith Snell Judge's Choice - Projected Digital | Blencathra from Carrock Fell | David Jardine    | Dumfries CC             |
| Tony Potter Judge's Choice - Projected Digital | Capella di Vitaletta         | Stuart McCann    | Eastwood PS             |
| David Stout Judge's Choice - Projected Digital | Global                       | George Hay       | Aberdeen CC             |