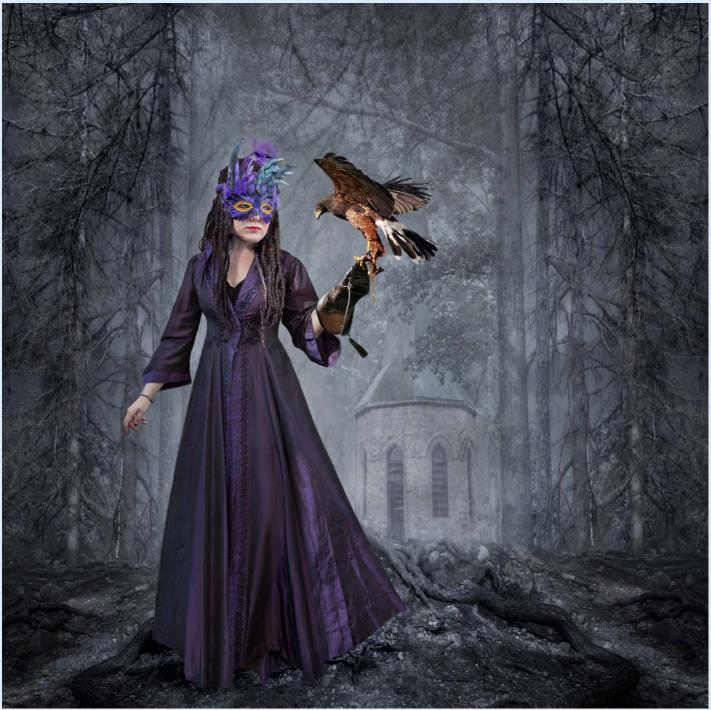

Best Creative Projected Digital. Falcon Queen by Libby Smith, Carluke Camera Club

# SPF PORTFOLIOS 2018 INDIVIDUAL AWARDS

| Best Overall Colour Print                      | Lone Tree                    | David McLauchlin | Bon Accord CC           |
|------------------------------------------------|------------------------------|------------------|-------------------------|
| Best Overall Mono Print                        | Stormy Weather               | Libby Smith      | Carluke CC              |
| Best Creative Print                            | Golden Girl                  | Nicola Shepherd  | St Andrews PS           |
| Best Landscape Print                           | Rattray Head Dawn            | Ben Freeman      | Brechin PS              |
| Best Nature Print                              | Successful Dive              | Mary Gibson      | Carluke CC              |
| Best Portrait Print                            | Festival Blues               | Bob Collins      | Queen's Park CC         |
| Keith Snell Judge's Choice - Colour Print      | Bearded Tit in Reedbed       | Hazel Marr       | Dumfries CC             |
| Tony Potter Judge's Choice - Colour Print      | Wings Over Seilebost         | John Wilson      | Dumfries CC             |
| David Stout Judge's Choice - Colour Print      | First Light                  | Maybeth Jamieson | Dumfries CC             |
| Keith Snell Judge's Choice - Mono Print        | Blackmount Wilderness        | Norman McNab     | Milngavie & Bearsden CC |
| Tony Potter Judge's Choice - Mono Print        | Eyes Down for the Shot       | Campbell Skinner | Greenock CC             |
| David Stout Judge's Choice - Mono Print        | Attitude                     | Paul Dickson     | Bon Accord CC           |
| Best Overall Projected Digital                 | Tempest                      | Kathryn Scorah   | Dingwall CC             |
| Best Creative Projected Digital                | Falcon Queen                 | Libby Smith      | Carluke CC              |
| Best Landscape Projected Digital               | The Creek                    | Kathryn Scorah   | Dingwall CC             |
| Best Nature Projected Digital                  | Male Sparrowhawk             | Lynn Stout       | Mearns CC               |
| Best Portrait Projected Digital                | Mystical Eyes                | lain Wood        | Mearns CC               |
| Keith Snell Judge's Choice - Projected Digital | Blencathra from Carrock Fell | David Jardine    | Dumfries CC             |
| Tony Potter Judge's Choice - Projected Digital | Capella di Vitaletta         | Stuart McCann    | Eastwood PS             |
| David Stout Judge's Choice - Projected Digital | Global                       | George Hay       | Aberdeen CC             |